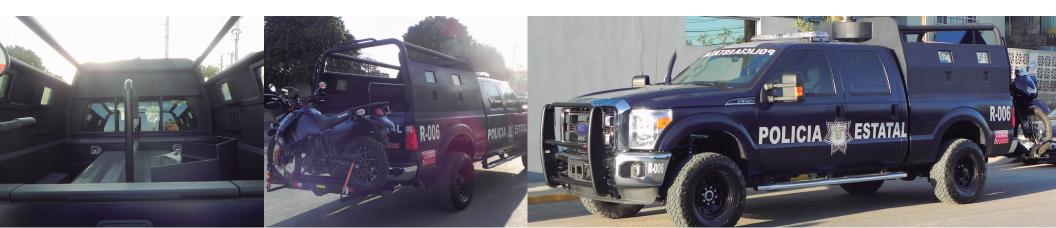

### Shield Plus Patrol / Level D (NOM) Ford F-250 4x4

#### **Armor description**

- Doors and posts armored with ballistic steel.
- · Roof perimeter armored with ballistic steel.
- · Six curved armored windows with 45 mm thickness.
- Fuse box, main computer and brake fluid deposit armored with ballistic steel.

#### Accessories

- 4 embrasures (one per door).
- · Safety belts on 4 doors.
- · Run flats on 4 wheels.
- 4 all-terrain tires.
- Reinforced suspension with valved shocks (King brand).

#### **Loading Area**

- Side walls armored with ballistic steel and 4 embrasures (2 per side)
- Rear cargo door armored with ballistic steel
- · Removable bench
- Kawasaki KLR650 motorcycle with camera and GPS, includes mounting base (Optional accessory)