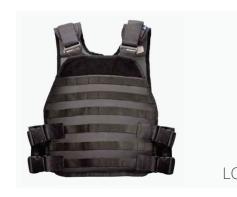

## Ballistic Vest Level III-A

SNAKE

Vest for external use **Level III-A**, in aramid shield, which allows an excellent stop of the bullet, an excellent stop of the trauma and is a low weight, high flexibility to adjust and adapt to the body of the user. the vest has a complete anti-trauma system.

- •We have ballistic vest for women in Level III-A, with NIJ certification 0101.06
- •Ballistic vest with MOLLE system
- Tactical ballistic vest
- ·Among others.