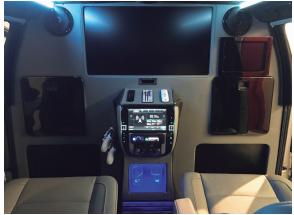

# Armored Vehicles

We armor all types of vehicles ranging from compact sedans to trucks.

We have both new and used vehicles available for immediate delivery.

Protection system under the NOM Standard Shielding from Level B plus to Level E.

Our constant search for specialized solutions has led to the creation of a technology and innovation department dedicated to the design of armored equipment.

## Sales

Car armoring has a fleet of vehicles at your disposal with the most recent models and level of armor that you require.

Our fleet includes different models such as: Chevrolet Suburban, Jeep Cherokee, Chevrolet Tahoe, GMC Yukon, and others, as well as different ballistic levels according to the needs of each client. (subject to availability)