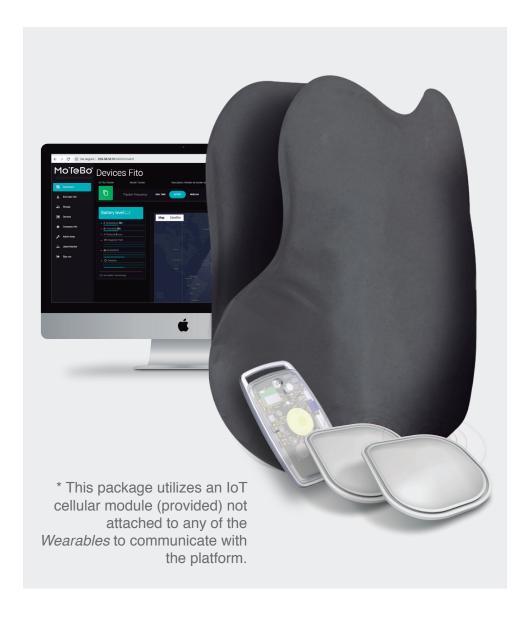

# Software Enhancements Tech Package Realtime monitoring functionality

### What will you receive?

- 2 Wearables compatible with ballistic panels
- 2 Bluetooth communications modules
- 1 Cellular communications module: NB-1 & CAT-M1\*
- Access to patform + enhanced features

## Platform enhanced monitoring functionality\*\*

Data storage and management

Customizable notifications

Impact Detection and Notification System

First Response notifications

**Key Statistics** 

Ballistic protection performance evaluation