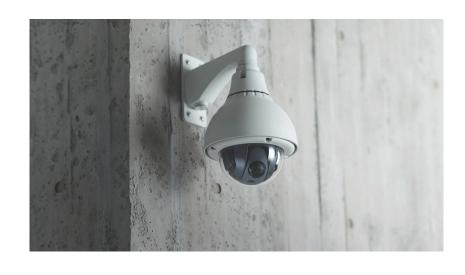

# Intelligent Video Surveillance Solution AVIGILON

Avigilon's self-learning video analysis solutions provide a high degree of accuracy in detection and classification of objects, thanks to numerous patented technologies, including advanced video pattern detection and learning technology with artificial intelligence.