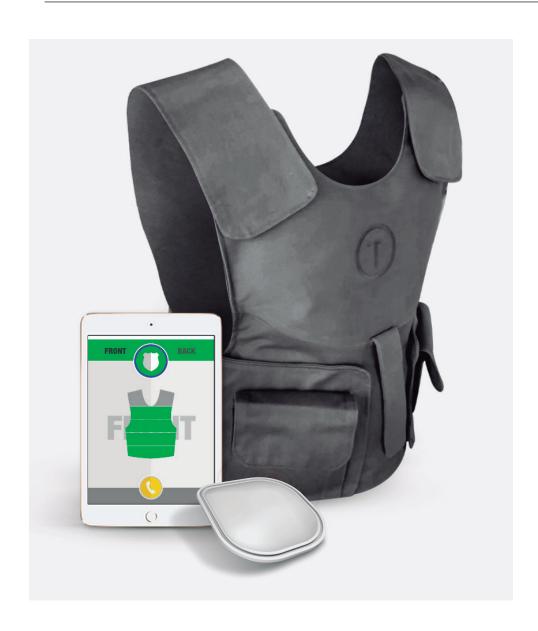

# Wearable Technology

### How do we operate?

- **1.-** Design & build textile hardware.
- 2.- Design & build electronic hardware.
- 3.- Assemble IoT & Wt solution.
- 4.- Platform access.

### What will you receive?

- 2 Wearables compatible with ballistic panels
- 2 Bluetooth communications modules
- 1 Cellular communications module: NB-1 & CAT-M1\*
- Access to patform + enhanced features

## Platform enhanced monitoring functionality\*\*

Data storage and management

Customizable notifications

Impact Detection and Notification System

First Response notifications

**Key Statistics** 

Ballistic protection performance evaluation