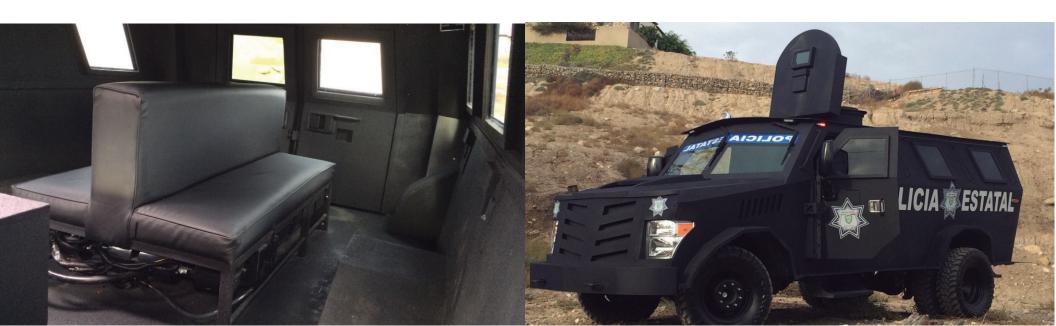

## Multipurpose Tank 9-16 passengers

(Shark Tank / Buffalo Tank)

#### **Armored Areas**

- · Roof with ballistic steel.
- · Sides with ballistic steel.
- Floor with ballistic steel resistant to fragmentation grenades.
- · 4 doors with ballistic steel.
- · High performance reinforced hinges with ballistic steel.
- · Armored frame and counter frame.
- Front with ballistic steel to protect vital engine parts.
- · Hood with ballistic steel.
- · Armored glass.
- · Gas tank with ballistic steel.
- Rear lights with ballistic steel.

#### **Operational Accessories**

- Run flats on 4 wheels.
- Embrasures on sides and back with an easy open system and automatic closure with internal bolt.
- Bench in cargo area.
- · Safety belts on cargo area.
- 100 watt speaker siren .
- · 360 degree reflector with wireless control.
- Multiuse compartment for guns, ammunition or first aid kit.
- Can be mounted on 450 or 550 gas or diesel chassis depending on armor level.