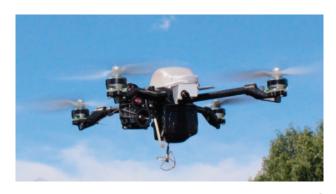

# Unmanned aerial vehicles With Mapping System Drone

### Geographic information with mapping system

This system has the virtue of generating ORTHOPHOTOS:

Presentation of aerial photographs conditioned on the same scale to represent an orthogonal projection of the terrain or 3d.

**Remote Control Helicopter** 

Front Duo Platform

**UAV** Quad