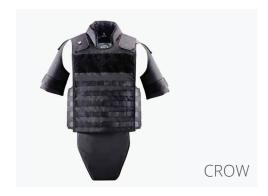

## Ballistic Vest Level III-A

SNAKE

Vest for external use **Level III-A**, in aramid shield, which allows an excellent stop of the bullet, an excellent stop of the trauma and is a low weight, high flexibility to adjust and adapt to the body of the user. the vest has a complete anti-trauma system.

- •We have ballistic vest for women in Level III-A, with NIJ certification 0101.06
- •Ballistic vest with MOLLE system
- Tactical ballistic vest
- ·Among others.