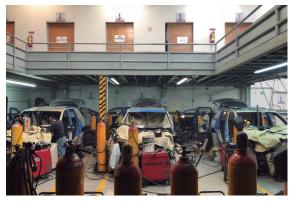

We have 2 industrial vehicle armoring facilities in Tijuana, B.C., as well as an area for maintenance which includes other post sale services such as mechanical service, body shop and paint.

## Locations Car Armoring / Buena Vista Factory