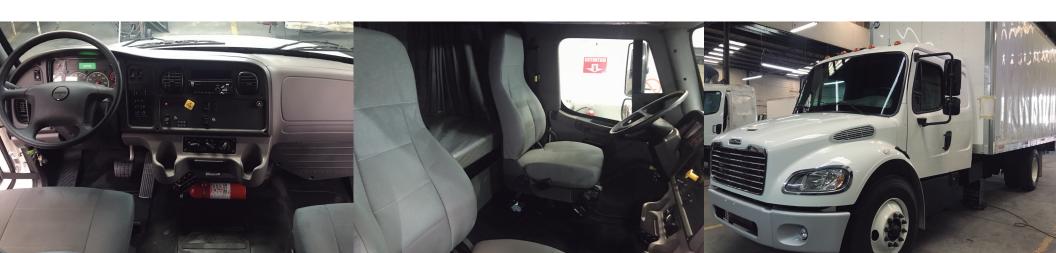

### Truck Freightliner M2 / Level D (NOM)

#### **Armored Areas**

- · 40% Shielded radiator with ballistic steel.
- Battery and fuse box shielded with ballistic steel.
- Brake fluid computer shielded with ballistic steel.
- Pneumatic brake system shielded with ballistic steel.
- Fire wall armored with ballistic steel.
- Hydraulic steering oil tank, armored with ballistic steel.
- · Armored antifreeze tank with ballistic steel.
- · Armored engine cooling hoses with ballistic steel.
- Compressor box of armored pneumatic system with ballistic steel (Brakes).
- Air storage tank for armored brake system with ballistic steel.
- 2 armored doors with ballistic steel. Framed of the same material to close ballistic gaps.
- 3 45mm thick armored glass inked in original color (2 doors: pilot-copilot and windshield.)
- · Roof and perimeter of armored roof with ballistic steel.

- · Posts, trusses and backrest armored with ballistic steel.
- Reinforced hinges, in order to offer the greatest comfort when opening and / or closing the doors.

#### **Operating Accessories**

- · Installation of safety piston driven by GPS.
- Pass documents in armored pilot door in ballistic steel.
- · Reinforcement of arms for fuel tanks.
- Installation of 2 alpha numeric safes and key, placed inside the cabin.
- Installation of expensive candy box for DVR safeguards.
- Installation of 3 gas masks.