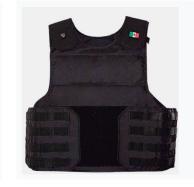

## Ballistic Vest Level III-A

SNAKE

Vest for external use **Level III-A**, in aramid shield, which allows an excellent stop of the bullet, an excellent stop of the trauma and is a low weight, high flexibility to adjust and adapt to the body of the user. the vest has a complete anti-trauma system.

- •We have ballistic vest for women in Level III-A, with NIJ certification 0101.06
- •Ballistic vest with MOLLE system
- Tactical ballistic vest
- ·Among others.