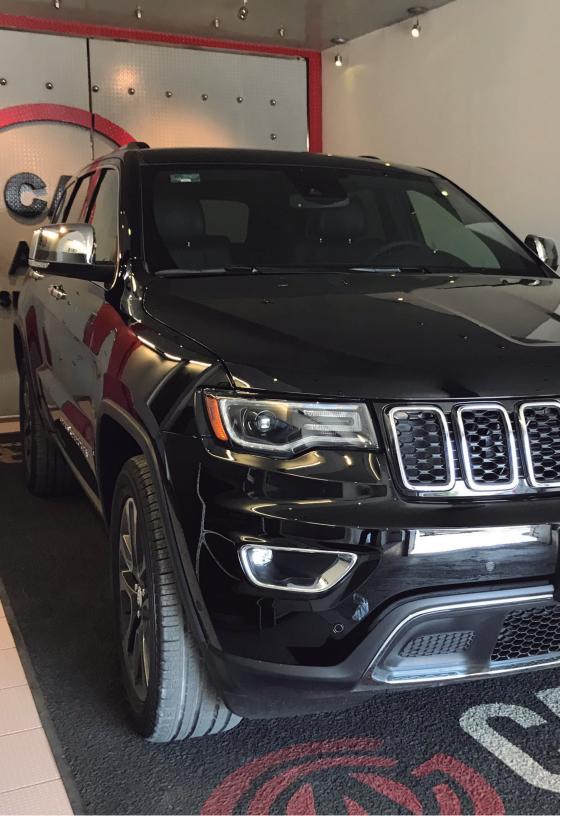

## Sales

Car armoring has a fleet of vehicles at your disposal with the most recent models and level of armor that you require.

Our fleet includes different models such as: Chevrolet Suburban, Jeep Cherokee, Chevrolet Tahoe, GMC Yukon, and others, as well as different ballistic levels according to the needs of each client. (subject to availability)