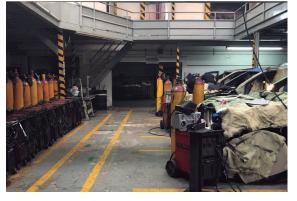

We have 2 industrial vehicle armoring facilities in Tijuana, B.C., as well as an area for maintenance which includes other post sale services such as mechanical service, body shop and paint.

## Locations Car Armoring / Garita de Otay Factory