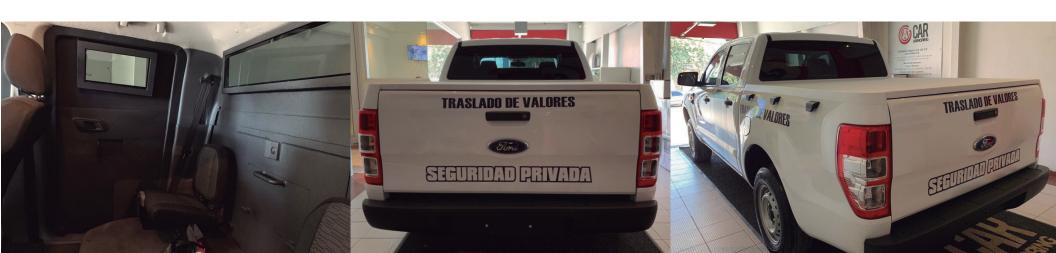

## Armored Transportation Service / Level C PLUS (NOM) - Ford Ranger

#### Armor description

- · Armored doors and posts with ballistic steel.
- · Perimeter of armored roof with ballistic steel.
- 34mm thick armored glass inked in original color.
- · Low windshield armored with ballistic steel.
- · Half armored fender with ballistic steel.
- · Armored backrest with ballistic steel.

#### Accessories

- Four embrasures installed (one per door)
- 3-door safety belt: This system prevents maximum opening of the same.

#### **Accessories**

- · Safe rolling system (Run Flats) in 4 wheels.
- Four all-terrain tires.
- Reinforced hinges, in order to offer the greatest comfort when opening and / or closing the doors.
- Reinforced suspension and valvulated dampers (King brand).
- The rear windows will have 1 peephole, (34mm glass).
- Right rear door, will be fixed and will have 1 access for pass-packets.
- Half box (armored cargo area with ballistic steel, same level) with access for packages from inside the cabin.