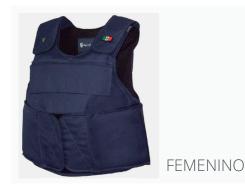

## Ballistic Vest Level III-A

SNAKE

Vest for external use **Level III-A**, in aramid shield, which allows an excellent stop of the bullet, an excellent stop of the trauma and is a low weight, high flexibility to adjust and adapt to the body of the user. the vest has a complete anti-trauma system.

- •We have ballistic vest for women in Level III-A, with NIJ certification 0101.06
- •Ballistic vest with MOLLE system
- Tactical ballistic vest
- ·Among others.