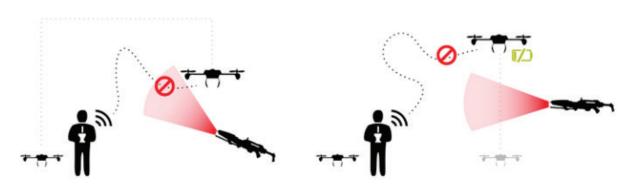

# Unmanned Aerial Vehicles Drone Killer 120

#### ANTI DRONE JAMMER

The Drone Killer 120 is a countermeasure system that protects against intrusion drone, light and easy to use. the range of inhibition will depend on the distance between the radius and the drone itself, this means that the greater the range of inhibition it has a longer range. Tests performed with the Drone Killer 120 in optimal conditions, it was possible to block drones up to 790m away by grounding them or returning to their base point.

#### **Features:**

- Small, portable and lightweight, ergonomic design.
- Equipped with GAN technology power amplifier inhibition modules up to 20 w each enabled for frequencies in range of 20 to 600 mhz.
- Designed with the most advanced technology.
- · Remote control.