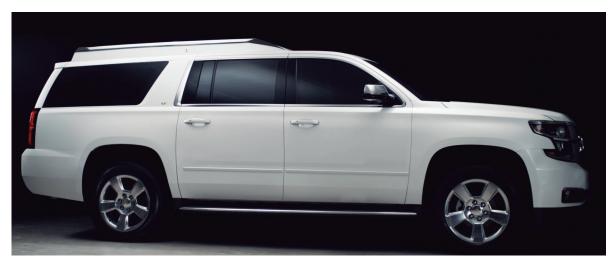

## Sales

Car armoring has a fleet of vehicles at your disposal with the most recent models and level of armor that you require.

Our fleet includes different models such as: Chevrolet Suburban, Jeep Cherokee, Chevrolet Tahoe, GMC Yukon, and others, as well as different ballistic levels according to the needs of each client. (subject to availability)