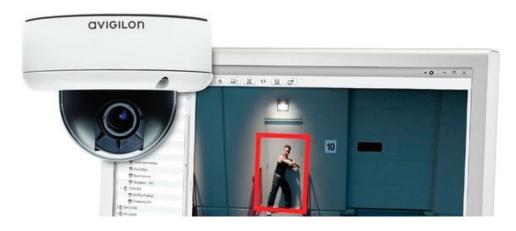

# Intelligent Video Surveillance Solution AVIGILON

Avigilon's self-learning video analysis solutions provide a high degree of accuracy in detection and classification of objects, thanks to numerous patented technologies, including advanced video pattern detection and learning technology with artificial intelligence.