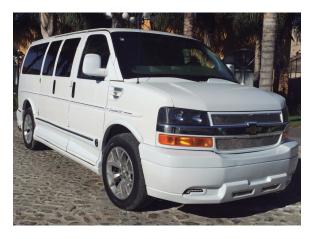

goal is your security, while offering you the trust and discretion you need.

We have 2 industrial vehicle armoring facilities in Tijuana, B.C., as well as an area for maintenance which includes other post sale services such as mechanical service, body shop and paint.



## Locations Car Armoring / Buena Vista Factory















## Locations Car Armoring / Garita de Otay Factory











# Armored Vehicles

We armor all types of vehicles ranging from compact sedans to trucks.

We have both new and used vehicles available for immediate delivery.

Protection system under the NOM Standard Shielding from Level B plus to Level E.

Our constant search for specialized solutions has led to the creation of a technology and innovation department dedicated to the design of armored equipment.















## Sales

Car armoring has a fleet of vehicles at your disposal with the most recent models and level of armor that you require.

Our fleet includes different models such as: Chevrolet Suburban, Jeep Cherokee, Chevrolet Tahoe, GMC Yukon, and others, as well as different ballistic levels according to the needs of each client. (subject to availability)



## Multipurpose Tank 9-16 passengers

(Shark Tank / Buffalo Tank)

#### **Armored Areas**

- · Roof with ballistic steel.
- · Sides with ballistic steel.
- Floor with ballistic steel resistant to fragmentation grenades.
- · 4 doors with ballistic steel.
- · High performance reinforced hinges with ballistic steel.
- · Armored frame and counter frame.
- Front with ballistic steel to protect vital engine parts.
- · Hood with ball