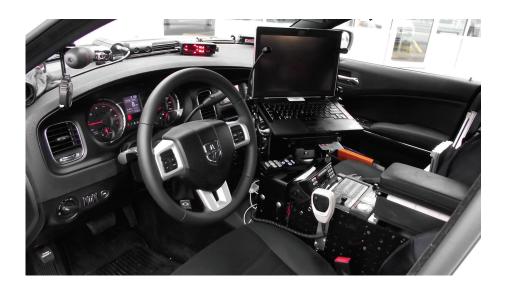

# Patrol Video Surveillance System CCTV 360 COP

### 360 degree patrol camera system

#### Compunents are:

- Frontal camera.
- · Inmate camera.
- · Rear camera.
- · LPR camera.
- 360 degree camera.
- Mobile dvr 4g transmission to local monitoring and recording center.

Video Monitoring System from Police Vehicle: Dual system that incorporates license plate number and other utilities.