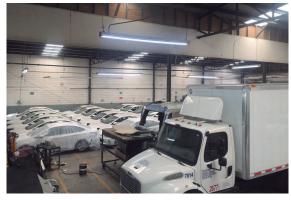

We have 2 industrial vehicle armoring facilities in Tijuana, B.C., as well as an area for maintenance which includes other post sale services such as mechanical service, body shop and paint.

## Locations Car Armoring / Buena Vista Factory

## Locations Car Armoring / Garita de Otay Factory