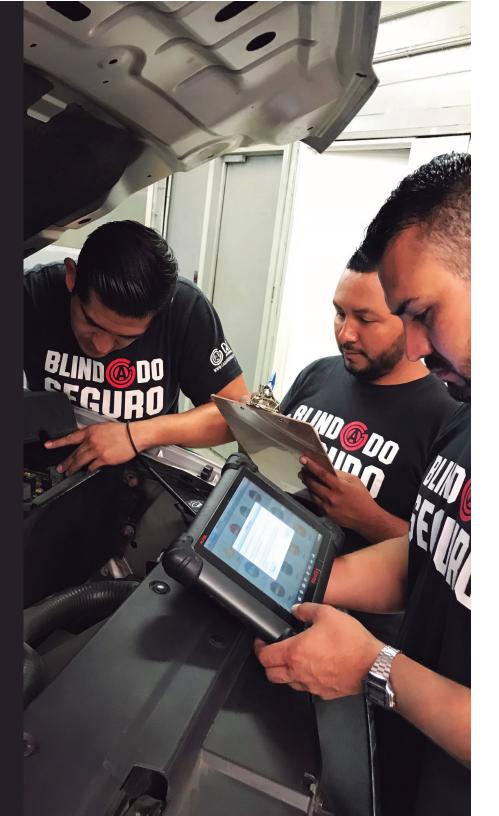

## Maintenance

Our service center has a highly qualified team that ensures you total satisfaction and confidentiality in the maintenance of your armored vehicle.

We offer a 30-point bumper-to-bumper diagnosis to evaluate the status of your armored vehicle, as well as many types of maintenance services with full coverage throughout the nation.