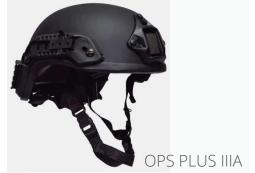

## Ballistic Helmet

Protection shielding in Level III-A according to norm NIJ 0108.01, but under the protocol of the norm NIJ 0106.01 and test V-50 according to Stanag 2920 and this helmet are made with aramid material which is light and fire resistant, whose function is to prevent a projectile hitting the user's head and decrease the trauma effect.