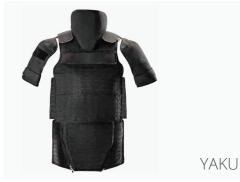

## Ballistic Vest Level III-A

SNAKE

Vest for external use **Level III-A**, in aramid shield, which allows an excellent stop of the bullet, an excellent stop of the trauma and is a low weight, high flexibility to adjust and adapt to the body of the user. the vest has a complete anti-trauma system.

- •We have ballistic vest for women in Level III-A, with NIJ certification 0101.06
- •Ballistic vest with MOLLE system
- Tactical ballistic vest
- ·Among others.