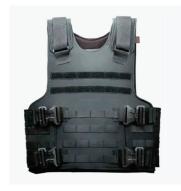

## Ballistic Vest Level III-A

SNAKE

Vest for external use **Level III-A**, in aramid shield, which allows an excellent stop of the bullet, an excellent stop of the trauma and is a low weight, high flexibility to adjust and adapt to the body of the user. the vest has a complete anti-trauma system.

- •We have ballistic vest for women in Level III-A, with NIJ certification 0101.06
- •Ballistic vest with MOLLE system
- Tactical ballistic vest
- ·Among others.