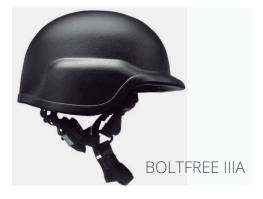

## Ballistic Helmet

Protection shielding in Level III-A according to norm NIJ 0108.01, but under the protocol of the norm NIJ 0106.01 and test V-50 according to Stanag 2920 and this helmet are made with aramid material which is light and fire resistant, whose function is to prevent a projectile hitting the user's head and decrease the trauma effect.