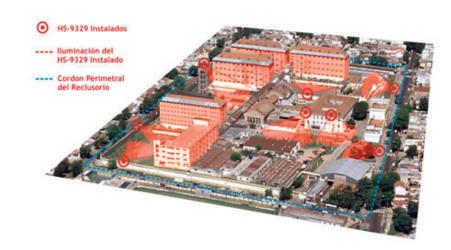

# Integral System for C5s monitoring, Control and Command Centers

#### This system includes:

- Control panel.
- Demographic data capture
- Information (log) of inmates hourly
- Automatic biometric identification
- Analytical control and management
- Visit control
- Medical record control