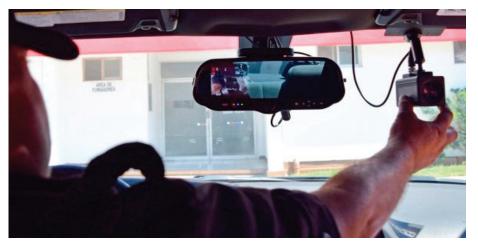

# Patrol Video Surveillance System CCTV 360 COP

### 360 degree patrol camera system

#### Compunents are:

- Frontal camera.
- · Inmate camera.
- · Rear camera.
- · LPR camera.
- 360 degree camera.
- Mobile dvr 4g transmission to local monitoring and recording center.

Video Monitoring System from Police Vehicle: Dual system that incorporates license plate number and other utilities.